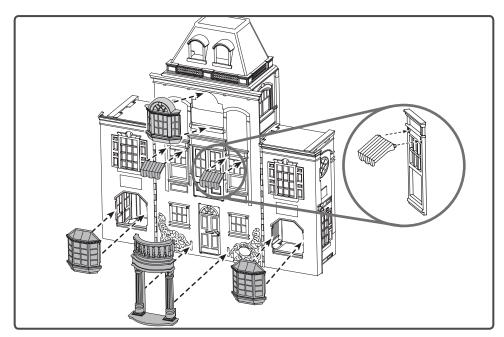

## **Assembly**

- "Snap" the door frame and three windows to the front of the dollhouse.
- "Snap" the awnings onto the front of the dollhouse at an angle, as shown.

• Press to fit the valance above the third floor window.